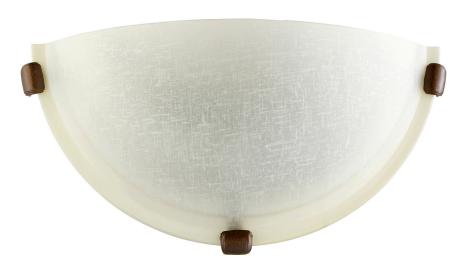

## 5629-86

1 Light Transitional Oiled Bronze Wall Sconce

| Project:      |  |
|---------------|--|
| _ocation:     |  |
| Fixture Type: |  |
| Catalog #:    |  |
|               |  |

| DETAILS            |                 |
|--------------------|-----------------|
| FINISH:            | Oiled Bronze    |
| MATERIALS:         | Steel and Glass |
| DIFFUSER MATERIAL: | Linen Glass     |
| LOCATION:          | Damp Listed     |

| DIMENSIONS |        |
|------------|--------|
| HEIGHT:    | 6.00"  |
| WIDTH:     | 12.25" |
| EXTENSION: | 3.75"  |
| SHADE:     |        |
| HEIGHT:    | 6.00"  |
| DIAMETER:  | 11.75" |

| LIGHT SOURCE      |                  |
|-------------------|------------------|
| NUMBER OF LIGHTS: | 1 Light          |
| SOCKET BASE:      | Medium Base Lamp |
| WATTAGE:          | 100 Watt         |

| MOUNTING   |                                     |
|------------|-------------------------------------|
| BACKPLATE: | H 5.00" x Dia 10.00" x Ext<br>0.75" |
|            |                                     |